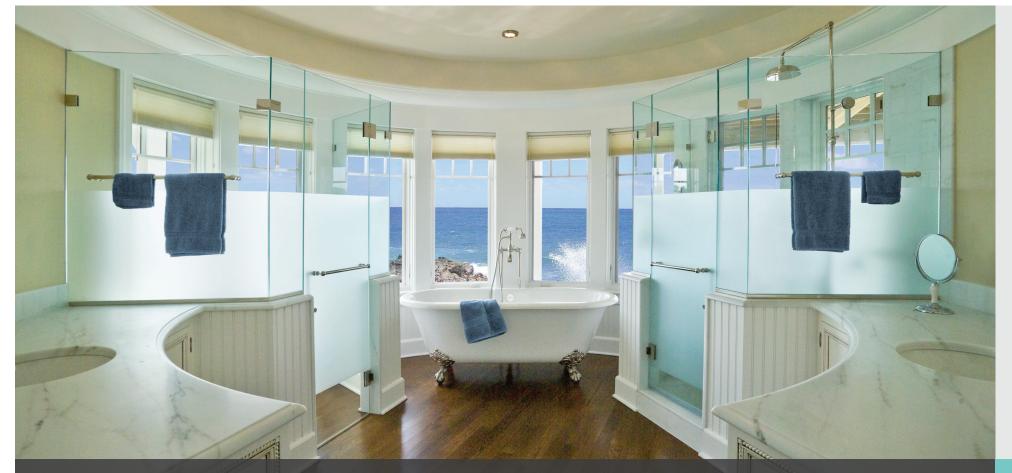

## Sophisticated Brilliance

## IN ARCHITECTURAL GLASS BATH ENCLOSURES

Imagine your shower & bath with free-floating architectural glass, hung without conventional hardware and rail devices for an elegant look & custom fit.