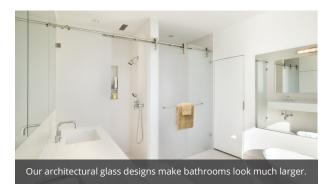

## TRANSFORM YOUR SHOWER & BATH

We create all forms of custom shower and bath enclosures. To accommodate the size of your enclosure, we install doors with panels in the following formats:

- · Door & Side Panel
- · Panel/Door/Panel
- · Door & 1 Panel
- · Door & 2 Panels
- · 90 Degree Return Panels